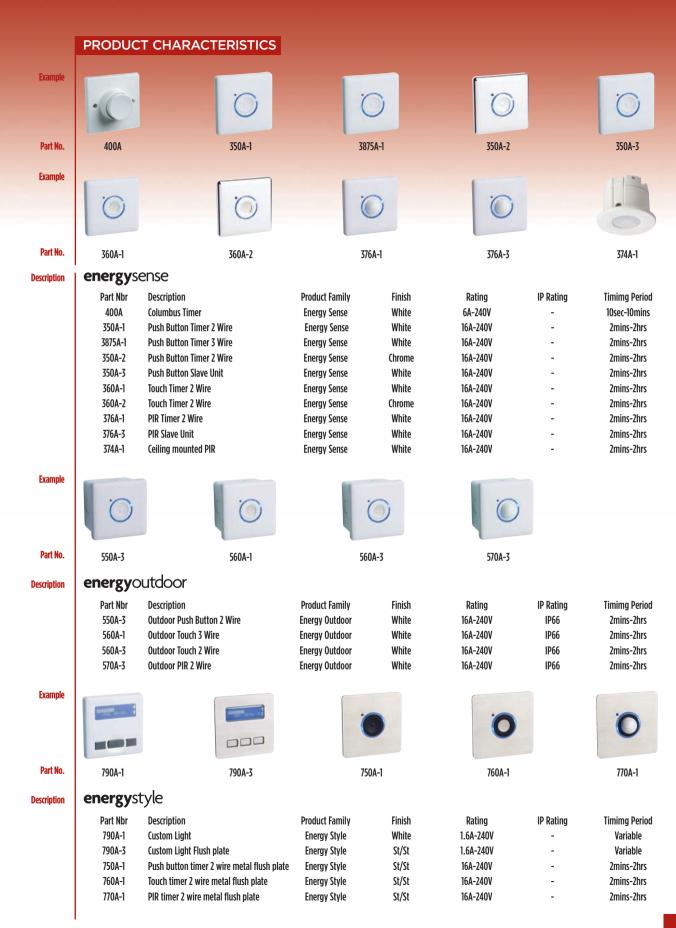

## **Elkay**Energy Management

Intelligent energy management at your fingertips
The new, innovative and intelligent
energyrange of products from Elkay.

The **energy**range includes three different product categories - **energy**sense, **energy**style and **energy**outdoor which not only give better control of lighting, heating and other load applications, but also offer enhanced safety and security benefits.

Offering unique features and increased functionality to the highest design specifications, the new range is tested and certified to BS EN60669.

For ease of use, Elkay' has designed all of its products to be easily installed, with a minimum of disruption to new or existing builds. The **energy**range can, more importantly, be retrofit into existing commercial and domestic buildings, without the need for re-wiring.

For a complete range of Energy Management Products just ask for our catalogue or vist www.elkay.co.uk

energysenseenergystyleenergyoutdoor

During the development of the innovative **energy**range, Elkay has been granted, several patents for new technologies including the unique method of switching 16 Amp current regardless of load type, a market first for time delay switches.