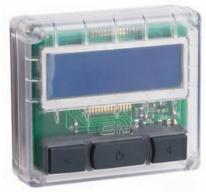

## **carbon**calc

The new carboncalc from Elkay is a simple but highly effective way of calculationg energy use and cost, both in terms of monetary cost and carbon emissions.

Part No. C-CALC